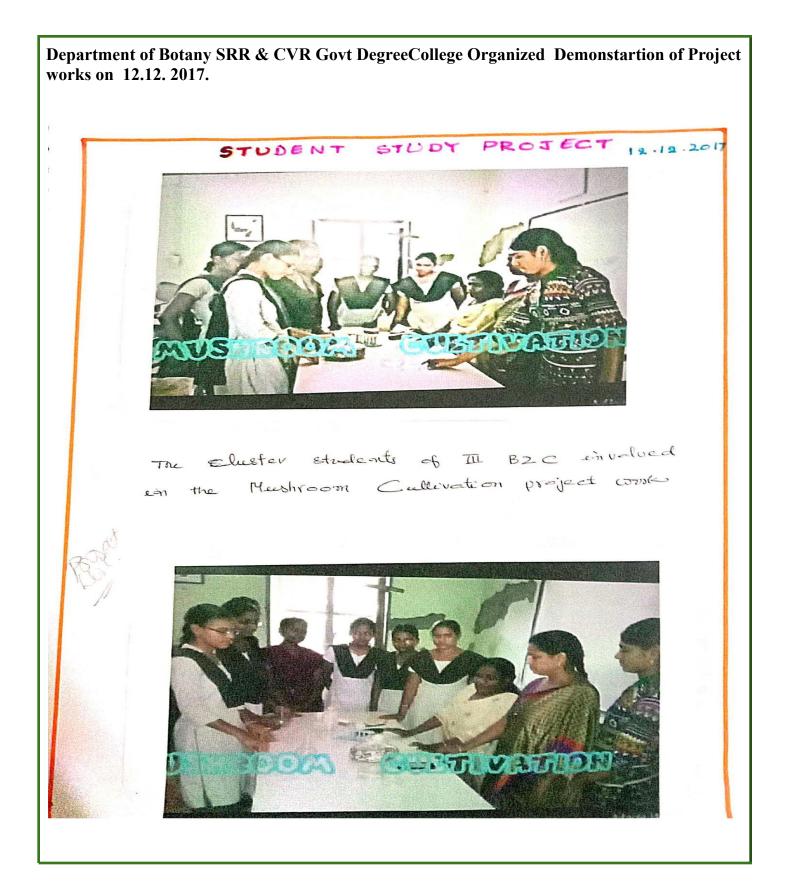

## **PROJECT WORKS DEMO** 12.12.2017

**Report:** 

Students of II BZC learnt the aspects of Mushroom cultivation stage by stage and demonstrated the steps to other students .

III BZC Students brought awareness to other students about the various types of Mushrooms, significance of grass usage, Watering, Spawning, Making Mushroom bags, Storing in Dark rooms, significance of moisture and temperature Grading, Packing along with nutritional values of mushrooms.