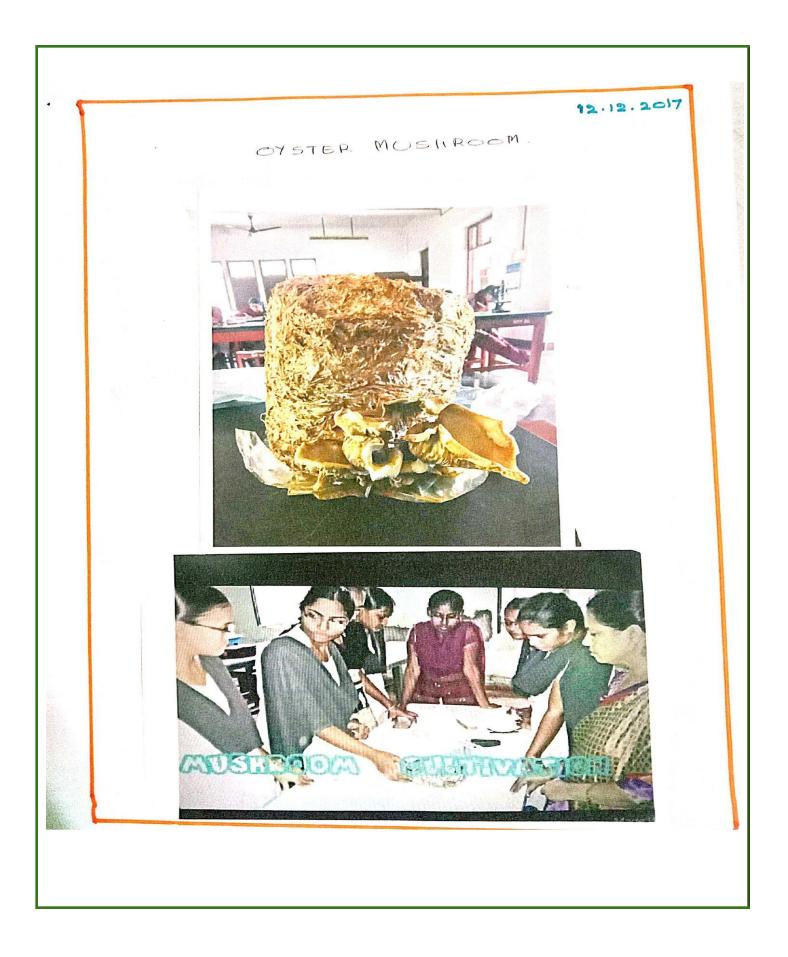

**Report:** 

Students of II BZC learnt the aspects of Mushroom cultivation stage by stage and demonstrated the steps to other students .

III BZC Students brought awareness to other students about the various types of Mushrooms, significance of grass usage, Watering, Spawning, Making Mushroom bags, Storing in Dark rooms, significance of moisture and temperature Grading, Packing along with nutritional values of mushrooms.

Through this Mushroom culture Projects display all students were able to learn the concept of Mushroom cultivation . Nearly 70 students and Faculty participated in this awareness .training activity on Mushroom cultivation